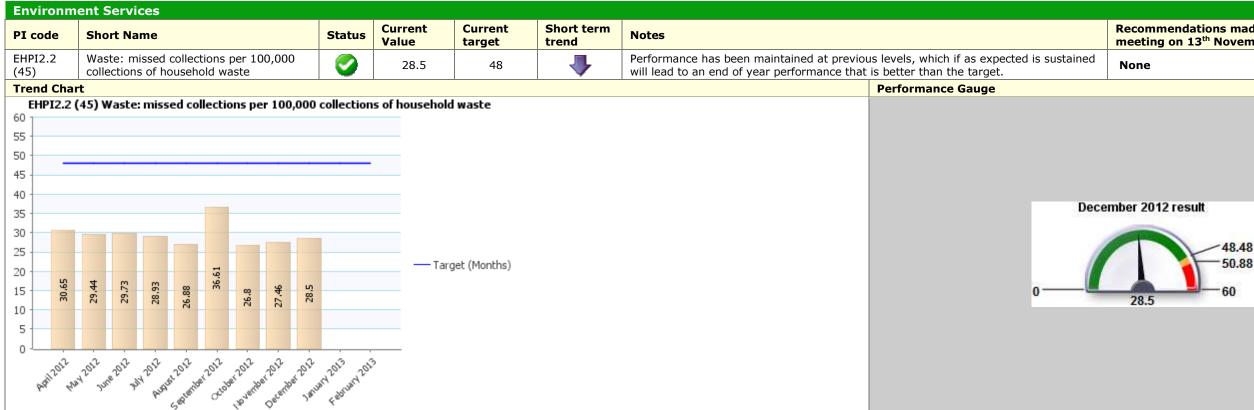

|                   | Recommendations made during last<br>Scrutiny meeting on 13 <sup>th</sup> November<br>2012. |
|-------------------|--------------------------------------------------------------------------------------------|
| cycling<br>est of | None                                                                                       |
|                   |                                                                                            |