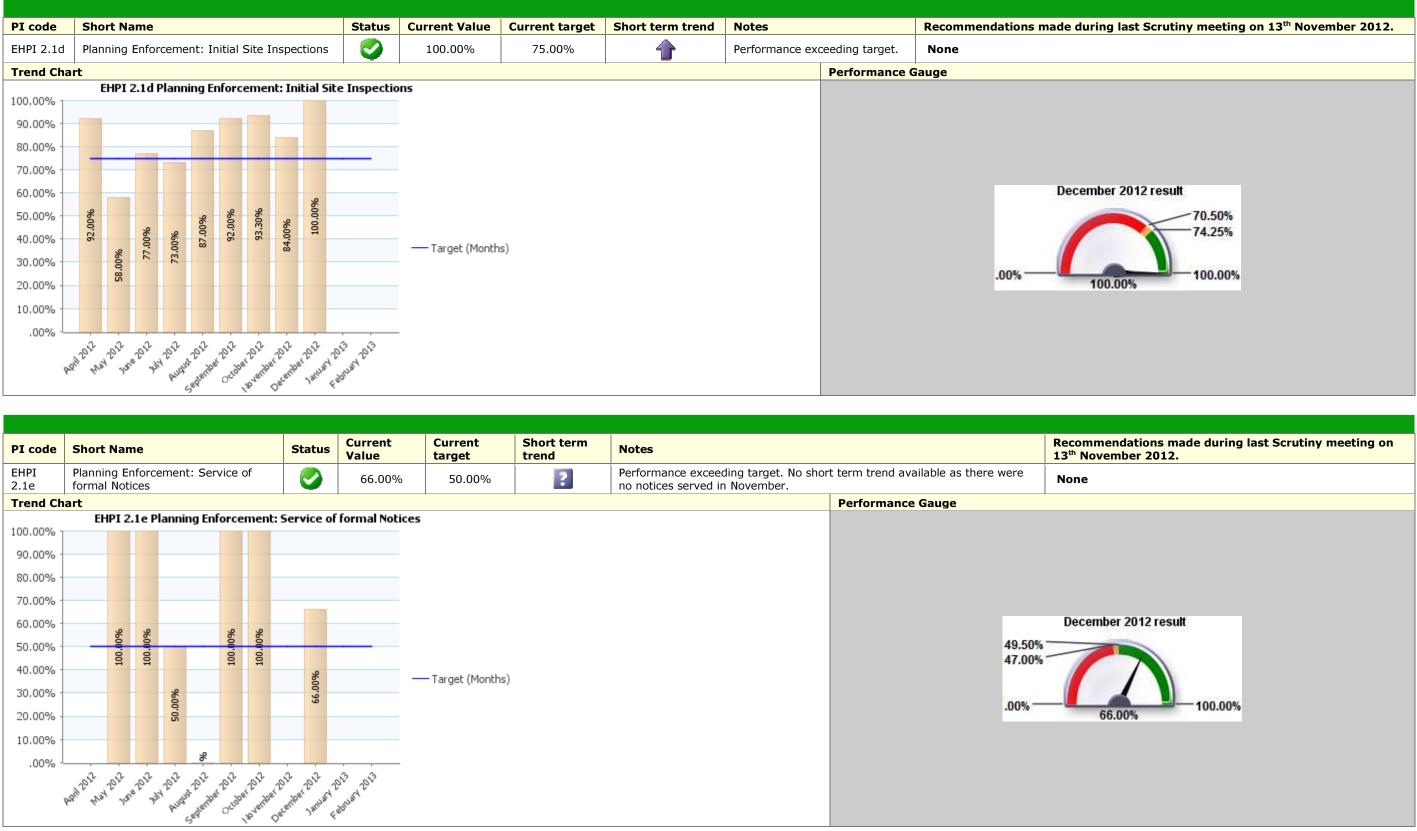

012           | 2014       | 1201L   | Levent   | Decembr | 1201L  | H 2013 H 2013    |                   |                     |        |   |                          |             |       |        |
| 6                   | b3. 41         | 2. J.S. | ~~~~~~~~~~~~~~~~~~~~~~~~~~~~~~~~~~~~~~ | Puqu             | - sternior | 0000    | e verilo | e (enh) | anua   | appual'          |                   |                     |        |   |                          |             |       |        |
|                     |                |         |                                        | 0                | Ser        | -       | 120      | 0°      | ,      | 4                |                   |                     |        |   |                          |             |       |        |

















## Traffic Light Unknown **Description** Place



Recommendations made during last Scrutiny meeting on 13<sup>th</sup> November 2012.

None

## N/A



|