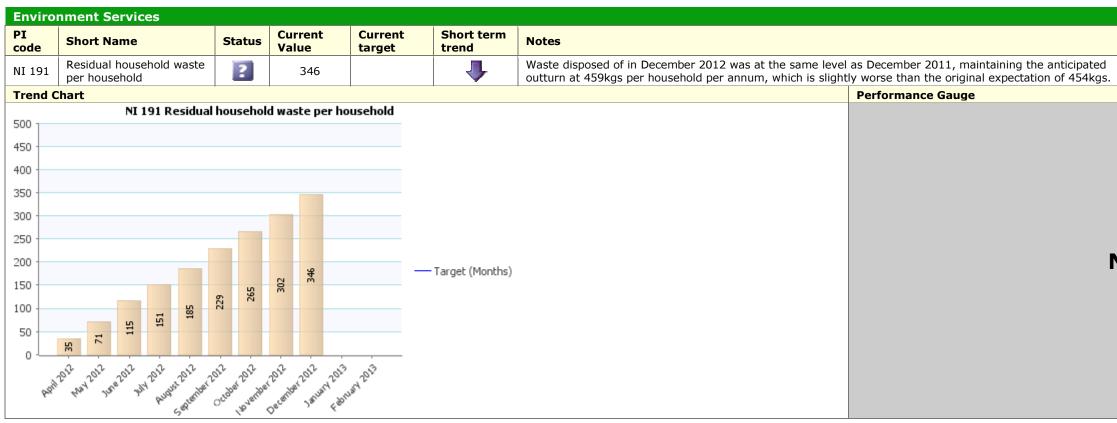

| 1201L  | H 2013 H 2013    |                   |                     |        |   |                          |             |       |        |
| 6                   | b3. 41         | 2. J.S. | ~~~~~~~~~~~~~~~~~~~~~~~~~~~~~~~~~~~~~~ | Puqu             | - sternior | 0000    | e verilo | e (enh) | anua   | appual'          |                   |                     |        |   |                          |             |       |        |
|                     |                |         |                                        | 0                | Ser        | -       | 120      | 0°      | ,      | 4                |                   |                     |        |   |                          |             |       |        |

















## Traffic Light Unknown **Description** Place



Recommendations made during last Scrutiny meeting on 13<sup>th</sup> November 2012.

None

## N/A



|