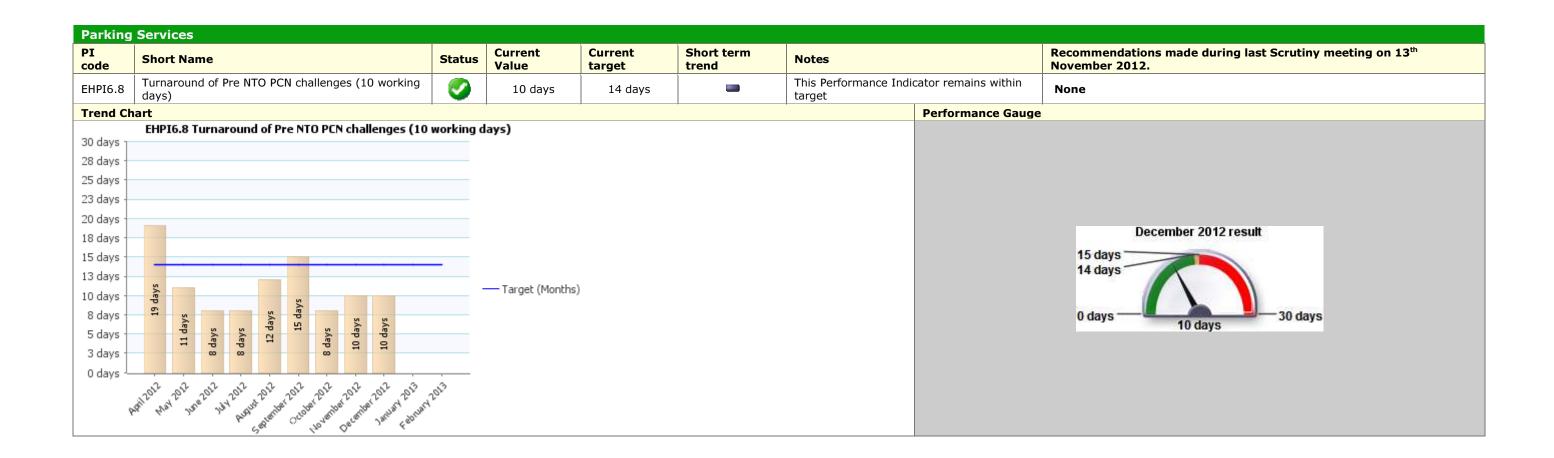

| 2014       | 1201L   | Levent   | Decembr | 1201L  | H 2013 H 2013    |                   |                     |        |   |                          |             |       |        |
| 6                   | b3. 41         | 2. J.S. | ~~~~~~~~~~~~~~~~~~~~~~~~~~~~~~~~~~~~~~ | Puqu             | - sternior | 0000    | e verilo | e (enh) | anua   | appual'          |                   |                     |        |   |                          |             |       |        |
|                     |                |         |                                        | 0                | Ser        | -       | 120      | 0°      | ,      | 4                |                   |                     |        |   |                          |             |       |        |

















## Traffic Light Unknown **Description** Place



Recommendations made during last Scrutiny meeting on 13<sup>th</sup> November 2012.

None

## N/A



|