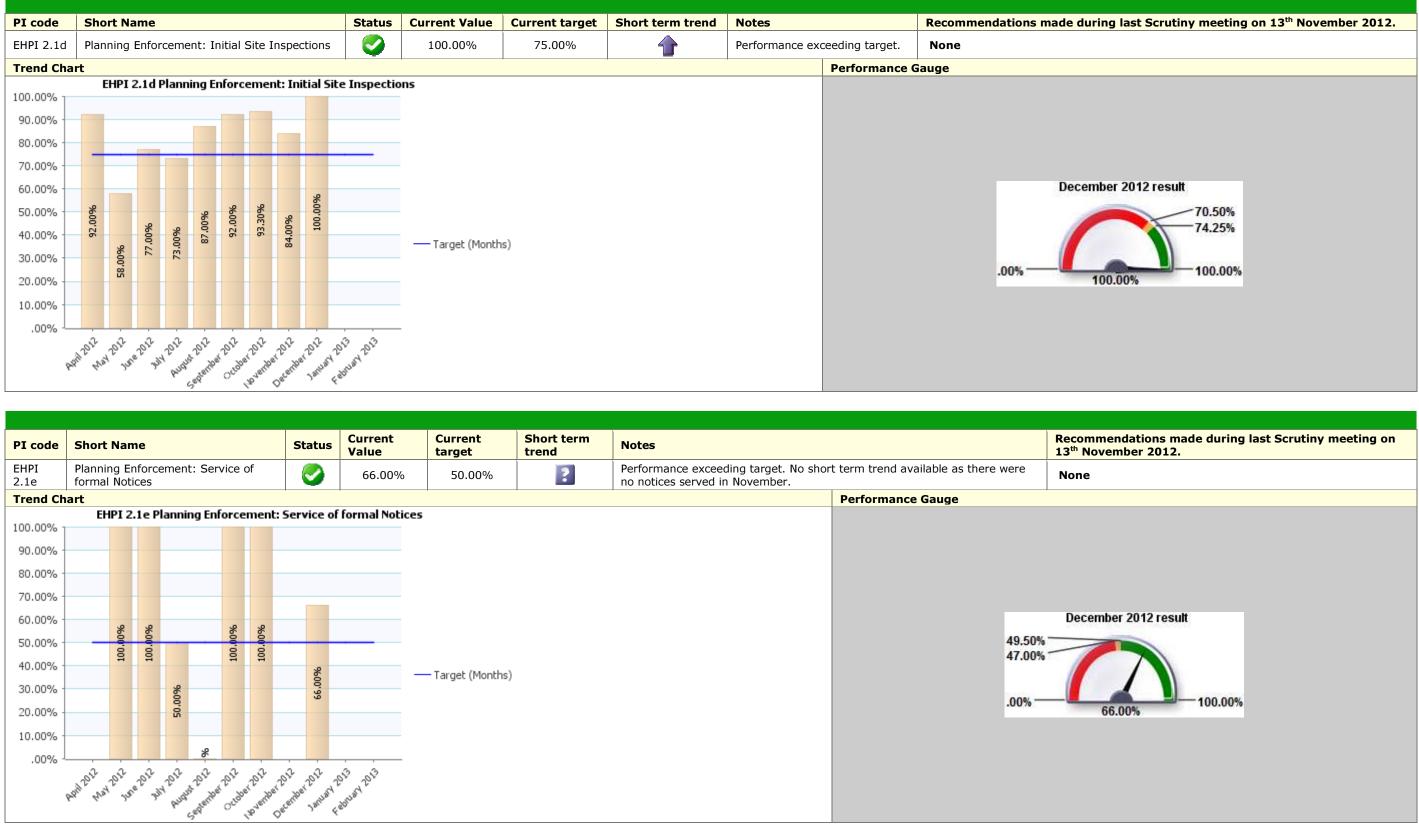

2           | 2014       | 1201L   | Levent   | Decembr | 1201L  | H 2013 H 2013    |                   |                     |        |   |                          |             |       |        |
| 6                   | b3. 41         | 2. J.S. | ~~~~~~~~~~~~~~~~~~~~~~~~~~~~~~~~~~~~~~ | Puqu             | - sternior | 0000    | e verilo | e (enh) | anua   | appual'          |                   |                     |        |   |                          |             |       |        |
|                     |                |         |                                        | 0                | Ser        | -       | 120      | 0°      | ,      | 4                |                   |                     |        |   |                          |             |       |        |

















## Traffic Light Unknown **Description** Place



Recommendations made during last Scrutiny meeting on 13<sup>th</sup> November 2012.

None

## N/A



|