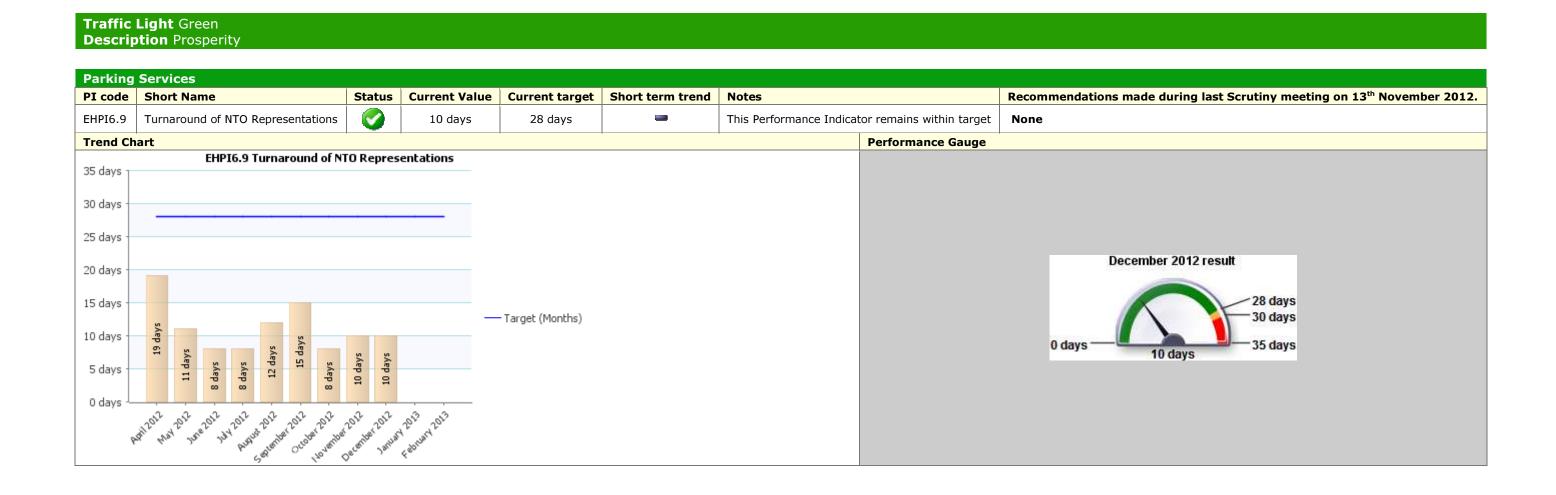

| 2014       | 1201L   | Levent   | Decembr | 1201L  | H 2013 H 2013    |                   |                     |        |   |                          |             |       |        |
| 6                   | b3. 41         | 2. J.S. | ~~~~~~~~~~~~~~~~~~~~~~~~~~~~~~~~~~~~~~ | Puqu             | - sternior | 0000    | e verilo | e (enh) | anua   | appual'          |                   |                     |        |   |                          |             |       |        |
|                     |                |         |                                        | 0                | Ser        | -       | 120      | 0°      | ,      | 4                |                   |                     |        |   |                          |             |       |        |

















## Traffic Light Unknown **Description** Place



Recommendations made during last Scrutiny meeting on 13<sup>th</sup> November 2012.

None

## N/A



|