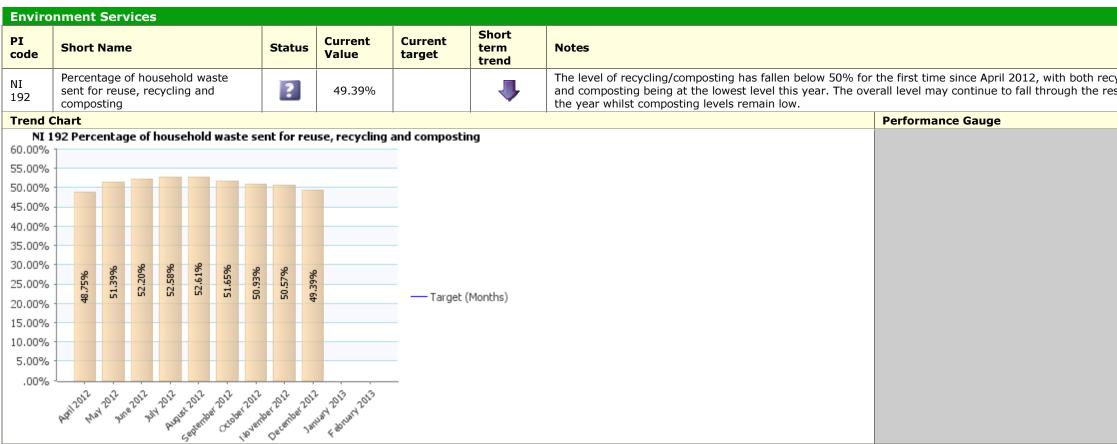

|                   | Recommendations made during last<br>Scrutiny meeting on 13 <sup>th</sup> November<br>2012. |
|-------------------|--------------------------------------------------------------------------------------------|
| cycling<br>est of | None                                                                                       |
|                   |                                                                                            |