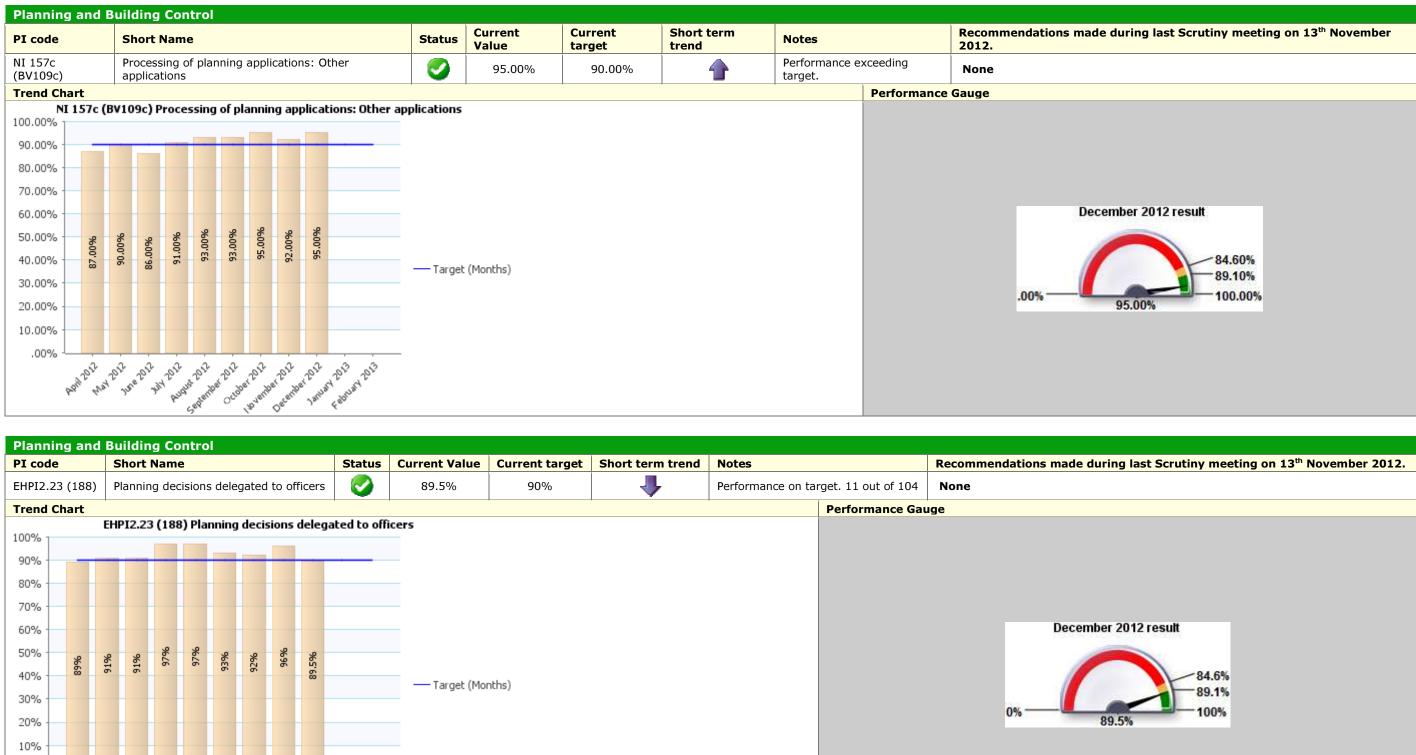

N 2012           | 2014       | 1201L   | Levent   | Decembr | 1201L  | H 2013 H 2013    |                   |                     |        |   |                          |             |       |        |
| 6                   | b3. 41         | 2. J.S. | ~~~~~~~~~~~~~~~~~~~~~~~~~~~~~~~~~~~~~~ | Puqu             | - sternior | 0000    | e verilo | e (enh) | anua   | appual'          |                   |                     |        |   |                          |             |       |        |
|                     |                |         |                                        | 0                | Ser        | -       | 120      | 0°      | ,      | 4                |                   |                     |        |   |                          |             |       |        |

















## Traffic Light Unknown **Description** Place



Recommendations made during last Scrutiny meeting on 13<sup>th</sup> November 2012.

None

## N/A



|