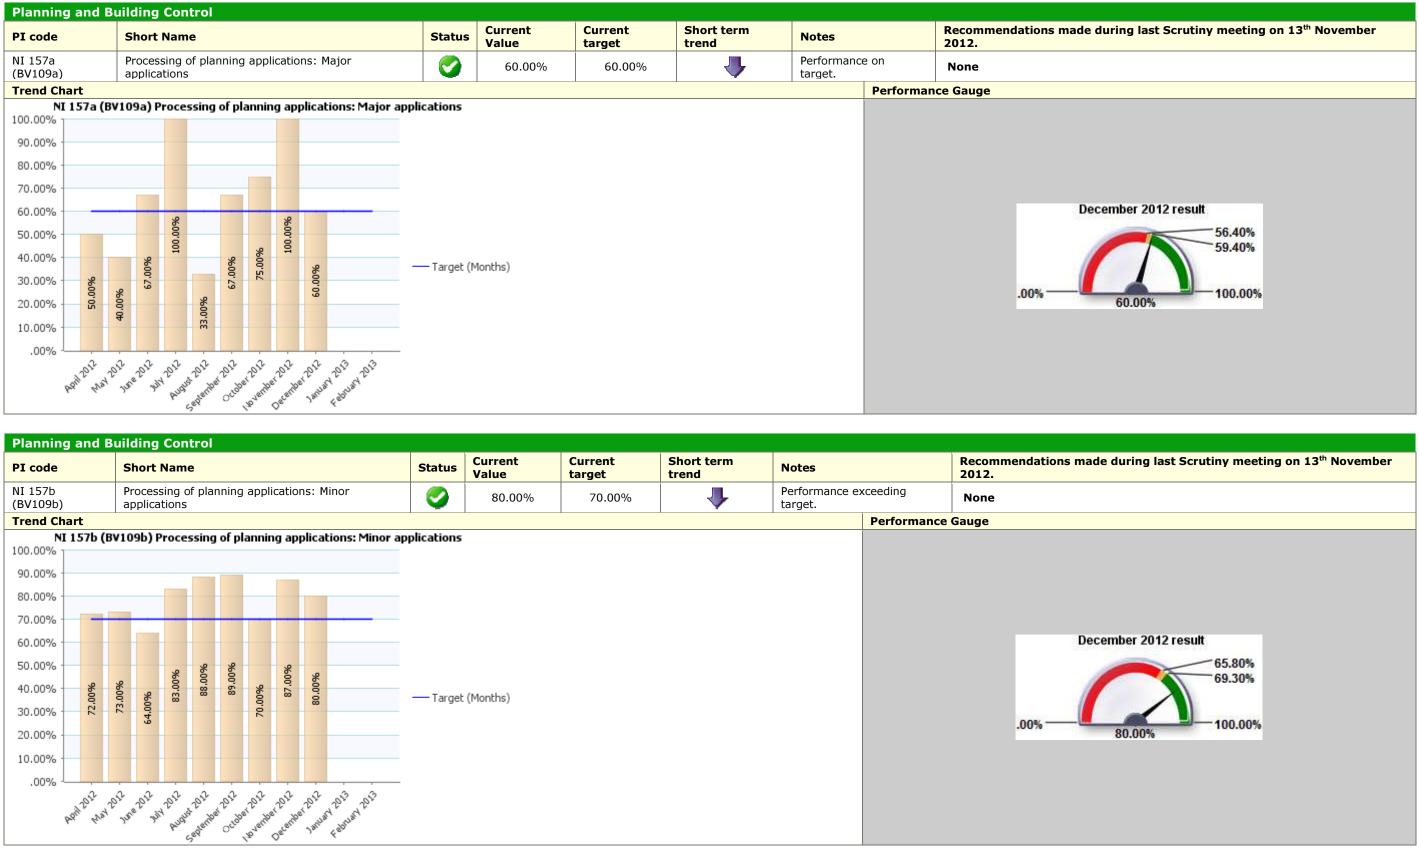

ndations made during last Scrutiny meeting on nber 2012.

r 2012 result 84.60% 89.10% 100.00% 00%

| Planning            | g and          | Buil    | ding                                   | Con              | trol       |         |          |         |        |                  |                   |                     |        |   |                          |             |       |        |
|---------------------|----------------|---------|----------------------------------------|------------------|------------|---------|----------|---------|--------|------------------|-------------------|---------------------|--------|---|--------------------------|-------------|-------|--------|
| PI code             | ode Short Name |         |                                        |                  |            |         |          |         | Status | Current<br>Value | Current<br>target | Short term<br>trend | Notes  |   | Recommendations ma 2012. | ade duri    |       |        |
| NI 157b<br>(BV109b) |                |         |                                        | sing o<br>ations |            | nning   | g appl   | icatio  | ns: №  | linor            | 9                 | 80.00%              | 70.00% | - | Performance e target.    | xceeding    | None  |        |
| Trend Cha           | art            |         |                                        |                  |            |         |          |         |        |                  |                   | - F                 | •      | * | •                        | Performance | Gauge |        |
|                     | 157b           | (BV10   | )9b) I                                 | Proce            | ssing      | ) of p  | lannii   | ng ap   | plica  | tions: Minor a   | applications      | i                   |        |   |                          |             |       |        |
| 100.00%             |                |         |                                        |                  |            |         |          |         |        |                  |                   |                     |        |   |                          |             |       |        |
| 90.00%              |                |         |                                        |                  |            |         |          |         |        |                  |                   |                     |        |   |                          |             |       |        |
| 80.00%              |                |         |                                        |                  |            |         |          |         |        |                  |                   |                     |        |   |                          |             |       |        |
| 70.00%              | _              |         |                                        |                  |            |         |          |         |        |                  |                   |                     |        |   |                          |             |       |        |
| 60.00%              |                |         |                                        |                  |            |         |          |         |        |                  | _                 |                     |        |   |                          |             | De    | ecembe |
|                     |                |         |                                        |                  |            |         |          |         |        |                  |                   |                     |        |   |                          |             |       |        |
| 50.00% -            |                |         |                                        | 8                | 88.00%     | 9600.68 |          | 87,00%  | 8      |                  | _                 |                     |        |   |                          |             |       | -      |
| 40.00% -            | 72.00%         | 73.00%  | 8                                      | 83.00%           | 8          | 66      | 70.00%   | 87.1    | 80.00% |                  | — Targe           | t (Months)          |        |   |                          |             |       |        |
| 30.00%              | 2.             | 2       | 64.00%                                 |                  |            |         | 70.0     |         |        |                  | 5                 | . ,                 |        |   |                          |             |       |        |
| 20.00%              |                |         | 9                                      |                  |            |         |          |         |        |                  |                   |                     |        |   |                          |             | .00%  | 80.0   |
|                     |                |         |                                        |                  |            |         |          |         |        |                  |                   |                     |        |   |                          |             |       |        |
| 10.00% -            |                |         |                                        |                  |            |         |          |         |        |                  |                   |                     |        |   |                          |             |       |        |
| .00% -              | 2              | 2       |                                        | 2                | 2          |         |          |         |        | - · ·            | -                 |                     |        |   |                          |             |       |        |
|                     | Appill 2012    | 2014    | 20 <sup>11</sup>                       | N 2012           | 2014       | 1201L   | Levent   | Decembr | 1201L  | H 2013 H 2013    |                   |                     |        |   |                          |             |       |        |
| 6                   | b3. 41         | 2. J.S. | ~~~~~~~~~~~~~~~~~~~~~~~~~~~~~~~~~~~~~~ | Puqu             | - sternior | 0000    | e verilo | e (enh) | anua   | appual'          |                   |                     |        |   |                          |             |       |        |
|                     |                |         |                                        | 0                | Ser        | -       | 120      | 0°      | ,      | 4                |                   |                     |        |   |                          |             |       |        |