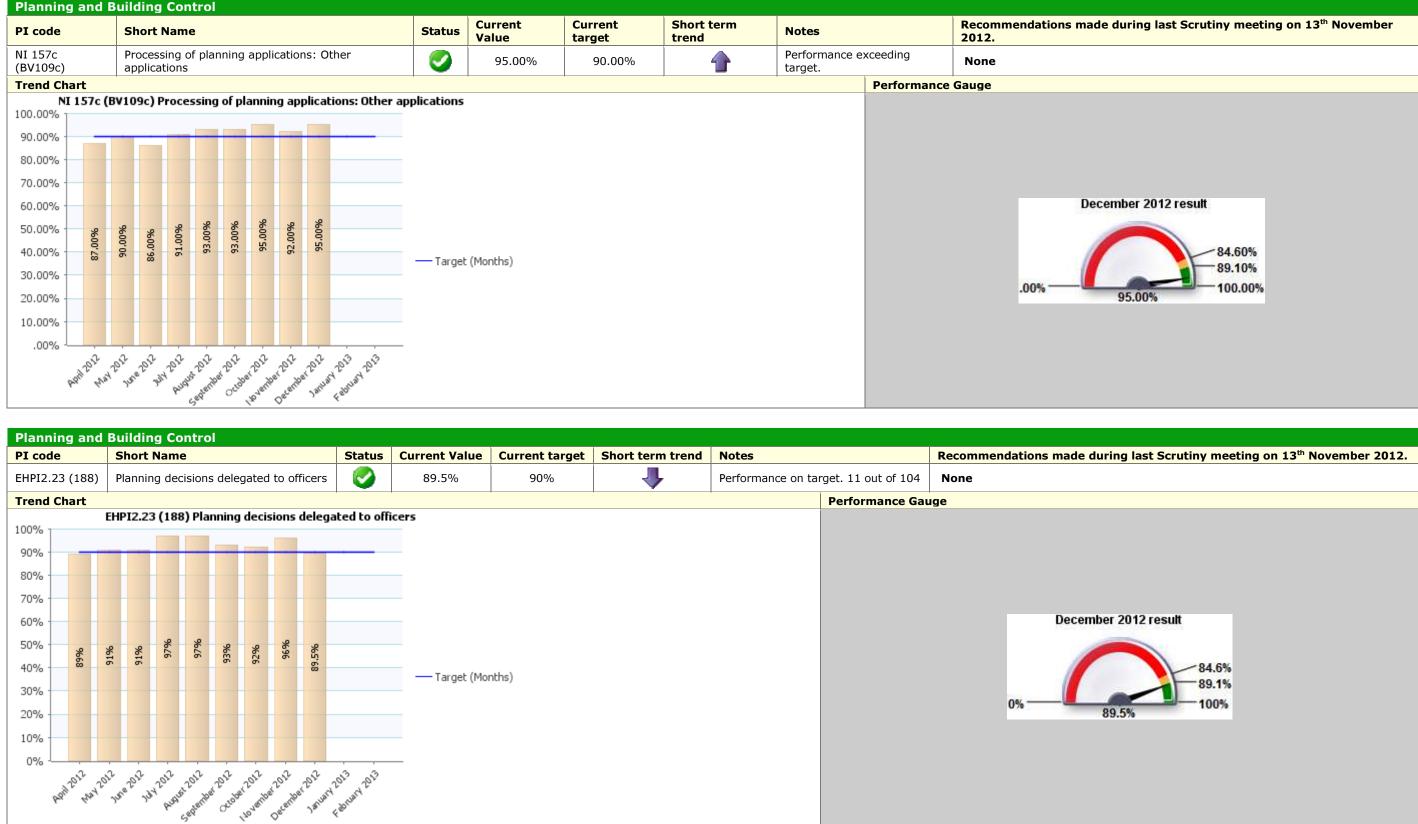

2012           | 2014       | 1201L   | Levent   | Decembr | 1201L  | H 2013 H 2013    |                   |                     |        |   |                          |             |       |        |
| 6                   | b3. 41         | 2. J.S. | ~~~~~~~~~~~~~~~~~~~~~~~~~~~~~~~~~~~~~~ | Puqu             | - sternior | 0000    | e verilo | e (enh) | anua   | appual'          |                   |                     |        |   |                          |             |       |        |
|                     |                |         |                                        | 0                | Ser        | -       | 120      | 0°      | ,      | 4                |                   |                     |        |   |                          |             |       |        |

















## Traffic Light Unknown **Description** Place



Recommendations made during last Scrutiny meeting on 13<sup>th</sup> November 2012.

None

## N/A



|