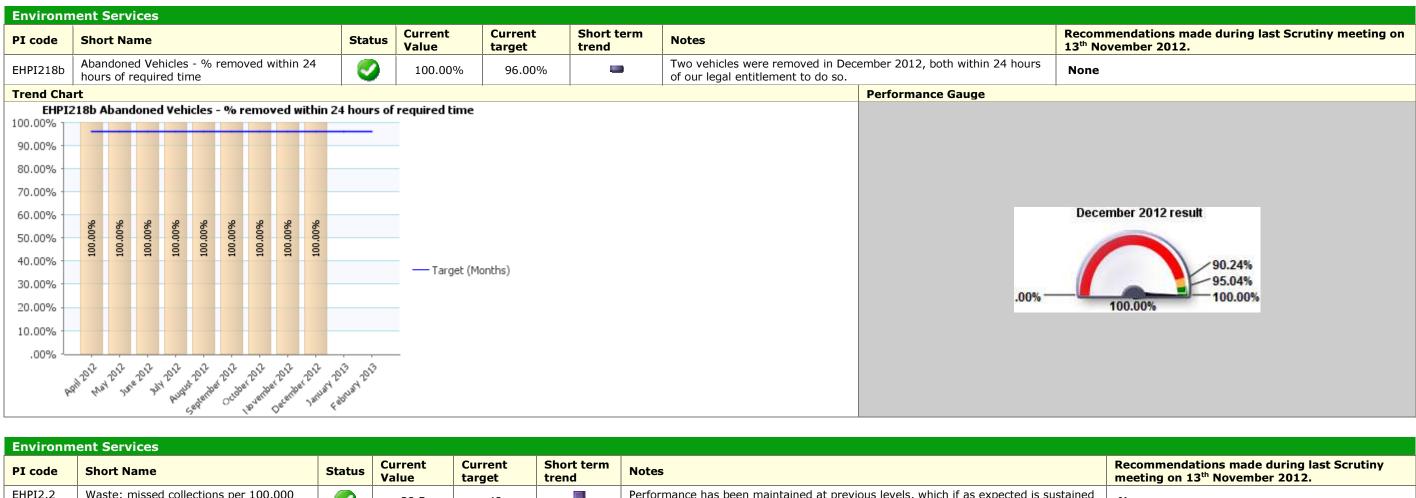

## Traffic Light Green Description Place

| PI code   | Sho                                               | ort Na  | me      |               |         |         |           |         | Status                                                                            | Current<br>Value      | Current<br>target | Short term<br>trend | Notes     | Recommenda<br>13 <sup>th</sup> Novembe |            |
|-----------|---------------------------------------------------|---------|---------|---------------|---------|---------|-----------|---------|-----------------------------------------------------------------------------------|-----------------------|-------------------|---------------------|-----------|----------------------------------------|------------|
| EHPI218a  | Abandoned vehicles - % investigated within 24 hrs |         |         |               | Ø       | 100.00% | 90.00%    | -       | All vehicles reported as apparently abandoned wer hours of report being received. | e inspected within 24 | None              |                     |           |                                        |            |
| Trend Cha | art                                               |         |         |               |         |         |           |         |                                                                                   |                       |                   | ·                   | Performan | ice Gauge                              |            |
|           | EH                                                | PI218   | Ba Ab   | andor         | 1ed v   | ehicl   | es - º    | % inv   | estigate                                                                          | d within 24 hrs       |                   |                     |           |                                        |            |
| 100.00%   |                                                   |         |         |               |         |         |           |         |                                                                                   |                       |                   |                     |           |                                        |            |
| 90.00%    | _                                                 |         |         | -             |         |         |           | -       |                                                                                   |                       |                   |                     |           |                                        |            |
| 80.00%    | _                                                 |         |         |               |         |         |           |         |                                                                                   |                       |                   |                     |           |                                        |            |
| 70.00%    |                                                   |         |         |               |         |         |           |         |                                                                                   |                       |                   |                     |           |                                        |            |
| 60.00%    |                                                   |         |         |               |         |         |           |         |                                                                                   |                       |                   |                     |           |                                        | December 2 |
| 50.00%    | 100.00%                                           | 100.00% | 100.00% | 100.00%       | 100.00% | 100.00% | 100.00%   | 100.00% | 100.00%                                                                           |                       |                   |                     |           |                                        |            |
|           | 100.                                              | 100     | 100.    | 100.          | 100.    | 100     | 100       | 100.    | 100.                                                                              |                       |                   |                     |           |                                        |            |
| 40.00%    |                                                   |         |         |               |         |         |           |         |                                                                                   |                       | Target (Months)   |                     |           |                                        |            |
| 30.00%    |                                                   |         |         |               |         |         |           |         |                                                                                   |                       |                   |                     |           | .00% -                                 |            |
| 20.00%    | _                                                 |         |         |               |         |         |           |         |                                                                                   |                       |                   |                     |           | .00%                                   | 100.0      |
| 10.00%    |                                                   |         |         |               |         |         |           |         |                                                                                   |                       |                   |                     |           |                                        |            |
| .00%      |                                                   |         |         |               |         |         | _         |         |                                                                                   |                       |                   |                     |           |                                        |            |
| 8         | April 2012                                        | ay 2012 | e 2012  | 2012<br>Augus | 2012    | Octobe  | 12012 Mar | 1202    | January 2012                                                                      | MA 2013               |                   |                     |           |                                        |            |

ndations made during last Scrutiny meeting on nber 2012.

r 2012 result 84.60% 89.10% 100.00% 00%

| Planning            | g and          | Buil    | ding                                   | Con              | trol       |         |          |         |        |                  |                   |                     |        |   |                          |             |       |        |
|---------------------|----------------|---------|----------------------------------------|------------------|------------|---------|----------|---------|--------|------------------|-------------------|---------------------|--------|---|--------------------------|-------------|-------|--------|
| PI code             | ode Short Name |         |                                        |                  |            |         |          |         | Status | Current<br>Value | Current<br>target | Short term<br>trend | Notes  |   | Recommendations ma 2012. | ade duri    |       |        |
| NI 157b<br>(BV109b) |                |         |                                        | sing o<br>ations |            | nning   | g appl   | icatio  | ns: №  | linor            | 9                 | 80.00%              | 70.00% | - | Performance e target.    | xceeding    | None  |        |
| Trend Cha           | art            |         |                                        |                  |            |         |          |         |        |                  |                   | - F                 | •      | * | •                        | Performance | Gauge |        |
|                     | 157b           | (BV10   | )9b) I                                 | Proce            | ssing      | ) of p  | lannii   | ng ap   | plica  | tions: Minor a   | applications      | i                   |        |   |                          |             |       |        |
| 100.00%             |                |         |                                        |                  |            |         |          |         |        |                  |                   |                     |        |   |                          |             |       |        |
| 90.00%              |                |         |                                        |                  |            |         |          |         |        |                  |                   |                     |        |   |                          |             |       |        |
| 80.00%              |                |         |                                        |                  |            |         |          |         |        |                  |                   |                     |        |   |                          |             |       |        |
| 70.00%              | _              |         |                                        |                  |            |         |          |         |        |                  |                   |                     |        |   |                          |             |       |        |
| 60.00%              |                |         |                                        |                  |            |         |          |         |        |                  | _                 |                     |        |   |                          |             | De    | ecembe |
|                     |                |         |                                        |                  |            |         |          |         |        |                  |                   |                     |        |   |                          |             |       |        |
| 50.00% -            |                |         |                                        | 8                | 88.00%     | 9600.68 |          | 87,00%  | 8      |                  | _                 |                     |        |   |                          |             |       | -      |
| 40.00% -            | 72.00%         | 73.00%  | 8                                      | 83.00%           | 8          | 66      | 70.00%   | 87.1    | 80.00% |                  | — Targe           | t (Months)          |        |   |                          |             |       |        |
| 30.00%              | 2.             | 2       | 64.00%                                 |                  |            |         | 70.0     |         |        |                  | 5                 | . ,                 |        |   |                          |             |       |        |
| 20.00%              |                |         | 9                                      |                  |            |         |          |         |        |                  |                   |                     |        |   |                          |             | .00%  | 80.0   |
|                     |                |         |                                        |                  |            |         |          |         |        |                  |                   |                     |        |   |                          |             |       |        |
| 10.00% -            |                |         |                                        |                  |            |         |          |         |        |                  |                   |                     |        |   |                          |             |       |        |
| .00% -              | 2              | 2       |                                        | 2                | 2          |         |          |         |        | - · ·            | -                 |                     |        |   |                          |             |       |        |
|                     | Appill 2012    | 2014    | 20 <sup>11</sup>                       | N 2012           | 2014       | 1201L   | Levent   | Decembr | 1201L  | H 2013 H 2013    |                   |                     |        |   |                          |             |       |        |
| 6                   | b3. 41         | 2. J.S. | ~~~~~~~~~~~~~~~~~~~~~~~~~~~~~~~~~~~~~~ | Puqu             | - sternior | 0000    | e verilo | e (enh) | anua   | appual'          |                   |                     |        |   |                          |             |       |        |
|                     |                |         |                                        | 0                | Ser        | -       | 120      | 0°      | ,      | 4                |                   |                     |        |   |                          |             |       |        |